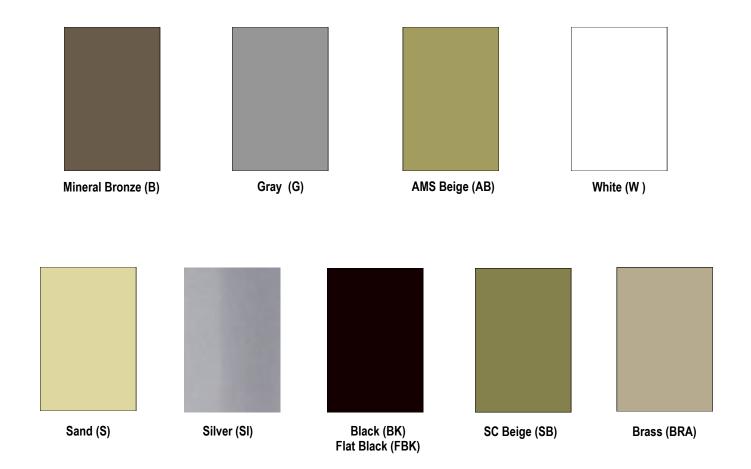

## AIR LOUVERS PAINT COLORS FOR LITES, LOUVERS

Air Louvers Door Lites & Louvers are painted using a VOC-free electrostatic painting process that causes the paint to be attracted to all exposed surface areas of the metal. This method yields a continuous coat of paint both inside and outside of the part providing excellent protection against moisture and dust, giving your product the longest lifespan possible.

All Colors Shown are Available on Painted Products at No Additional Charge.

Most Stocked Warehouse Items are in Mineral Bronze or Gray.

For Exterior Grade Finish Selection, see Product Specifications. See separate color selection for door edges.

## **AIR LOUVERS PAINT COLORS GUIDE**

Note: The colors shown above are similar to, but not exactly the painted colors. Please request a color sample for the most accurate color selection.